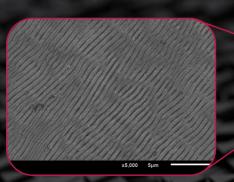

# Nano- and microstructural coatings for forgery-proof security features or color effects

direct nano - structured sTAC60 coating on embossing die

possible colour effects and textures