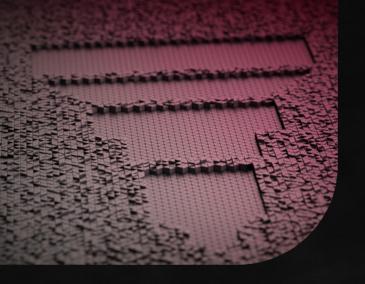

# Nano- and microstructural coatings for forgery-proof security features or color effects

direct nano - structured sTAC60 coating on embossing die

possible colour effects and textures