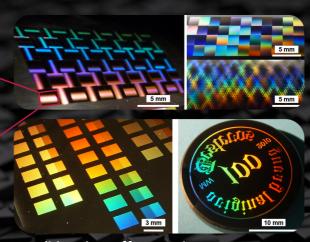

# Nano- and microstructural coatings for forgery-proof security features or color effects

direct nano - structured sTAC60 coating on embossing die

possible colour effects and textures